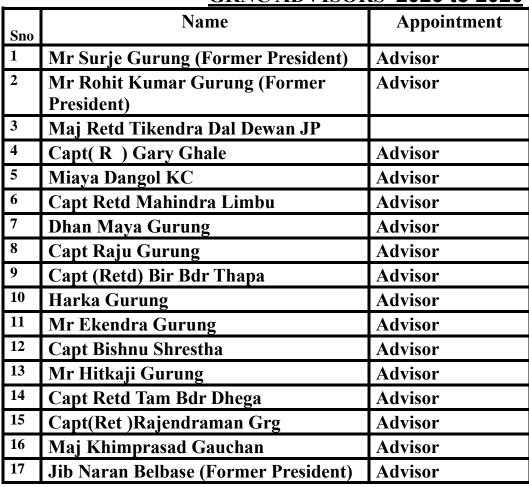

## GREATER RUSHMOOR NEPALI COMMUNITY

(GRNC)

Unit 4, 49 Victoria Road, Aldershot GU11 1SJ

www.grnc.org.uk

| 18 | Om Prasad Thapa (Former President)   | Advisor |
|----|--------------------------------------|---------|
| 19 | Kamal Gurung (Director Asia Oriental | Advisor |
|    | Aldershot)                           |         |
| 20 | Shanta Bahadur Gurung                | Advisor |
| 21 | Mr Surya Gurung (Former NRNA UK      | Advisor |
|    | President)                           |         |
| 22 | Ramdhan Rai (Former President)       | Advisor |
| 23 | Dilras Gurung                        | Advisor |
| 24 | Yogen Chhetri                        | Advisor |
| 25 | Mr. Phadakjit Gurung                 | Advisor |
| 26 | Cllr Nem Thapa                       | Advisor |
| 27 | Ranjita Malla                        | Advisor |
| 28 | Bachaspati Regmi                     | Advisor |
| 29 | Aash Bdr Gurung                      | Advisor |
| 30 | Top Palli                            | Advisor |
| 31 | Deepak Gurung                        | Advisor |
| 32 | Capt (R) Chitra Gurung               | Advisor |
| 33 | Purna Raj Gurung                     | Advisor |
| 34 | Dhan Bdr Sarki                       | Advisor |
| 35 | Maj Retd Yogesh Rai (Director Shree  | Advisor |
|    | Luckky Jewellery )                   |         |
| 36 | Pramila Lebang Rai                   | Advisor |
| 37 | Hari Shrestha                        | Advisor |
| 38 | Jumkaji Gurung                       | Advisor |